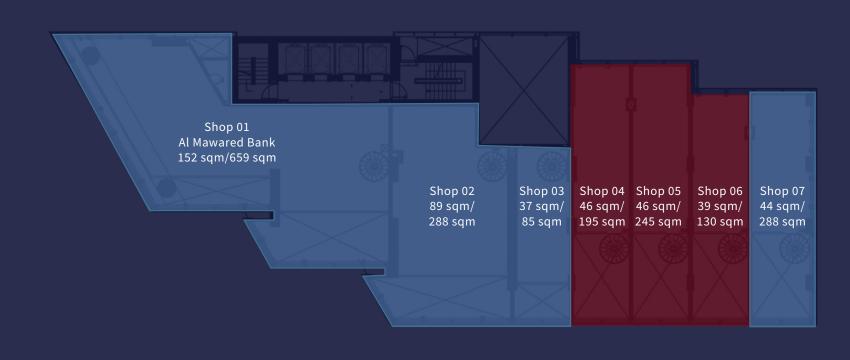

### **RETAIL AVAILABILITY**

| SHOP NUMBER | TOWER    | BASEMENT<br>AREA | GROUND<br>FLOOR AREA | MEZZANINE<br>AREA | TOTAL<br>AREA | PARKING<br>SPOTS<br>NUMBER | PARKING<br>SPOTS<br>LOCATION |
|-------------|----------|------------------|----------------------|-------------------|---------------|----------------------------|------------------------------|
| SHOP 04     | <b>A</b> | 78               | 71                   | 46                | 195           | 3                          | GF                           |
| SHOP 05     | A        | 28               | 71                   | 46                | 145           | 3                          | GF                           |
| SHOP 06     | A        | 28               | 63                   | 39                | 130           | 3                          | GF                           |
| SHOP 08     | В        |                  | 536                  | 342               | 878           | 20                         | 18GF<br>2SS                  |

### DEMCO TOWER A Ground Floor Shops 04/05/06

## DEMCO TOWER A Mezzanine Floor Shops 04/05/06