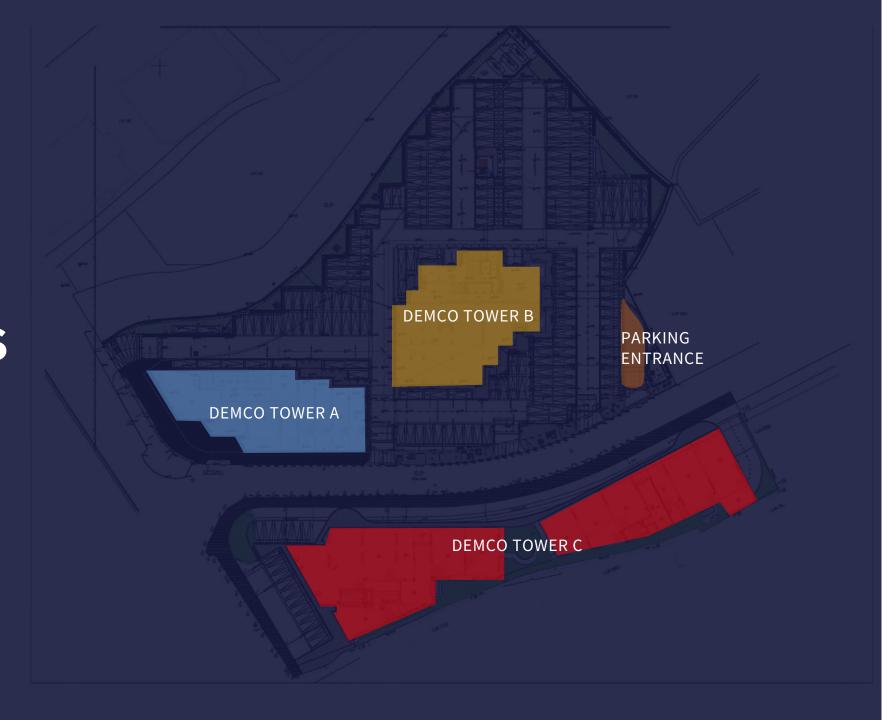

fits







Private entrance/ parking/ street



98 linear meters of exposure on the highway

### INFRASTRUCTURE PLANING & DEVELOPMENT



#### **BRIDGE**



#### **ROAD ENLARGMENT**



## THE TOWERS STAND AS A LANDMARK

## AMENITIES & SPECS

- IDEAL LOCATION
- \_ HIGH VISIBILITY FROM HIGHWAY
- \_ COMMON AREAS
- \_ 24H SECURITY & MAINTENANCE
- \_ PRIVATE PARKING SPACES
- \_ EMERGENCY ROUTES & EXITS
- \_ FIRE DETECTION & ALARM SYSTEM
- \_ NATURAL LIGHTING
- \_ CONSIDERATION TO CIRCULATION,

CORRIDORS & ELEVATORS TO ENSURE

THE WELL BEING OF HANDCIAPPED EMPLOYEES

- ANTI-SEISMIC DESIGN
- \_ 24/7 PRIVATE GENERATORS

### **TOWERS OVERVIEW**



84% SOLD



61% SOLD



58% SOLD

## MEET SOME OF YOUR FUTURE NEIGHBOURS







BrightLightImage ©







### DEMCO TOWERS MASS PLAN

**GROUND FLOOR** 



### **RETAIL AVAILABILITY**

| SHOP NUMBER | TOWER    | BASEMENT<br>AREA | GROUND<br>FLOOR AREA | MEZZANINE<br>AREA | TOTAL<br>AREA | PARKING<br>SPOTS<br>NUMBER | PARKING<br>SPOTS<br>LOCATION |
|-------------|----------|------------------|----------------------|-------------------|---------------|----------------------------|------------------------------|
| SHOP 04     | <b>A</b> | 78               | 71                   | 46                | 195           | 3                          | GF                           |
| SHOP 05     | A        | 28               | 71                   | 46                | 145           | 3                          | GF                           |
| SHOP 06     | A        | 28               | 63                   | 39                | 130           | 3