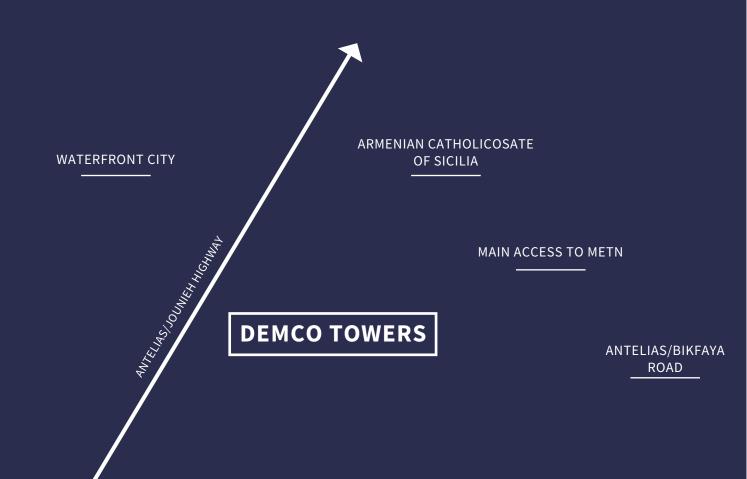

### LOCATION

In the heart of Antelias.

High exposure of 400k cars/day.

### LOCATION

The Benefits

Private entrance/ parking/ street

98 linear meters of exposure on the highway