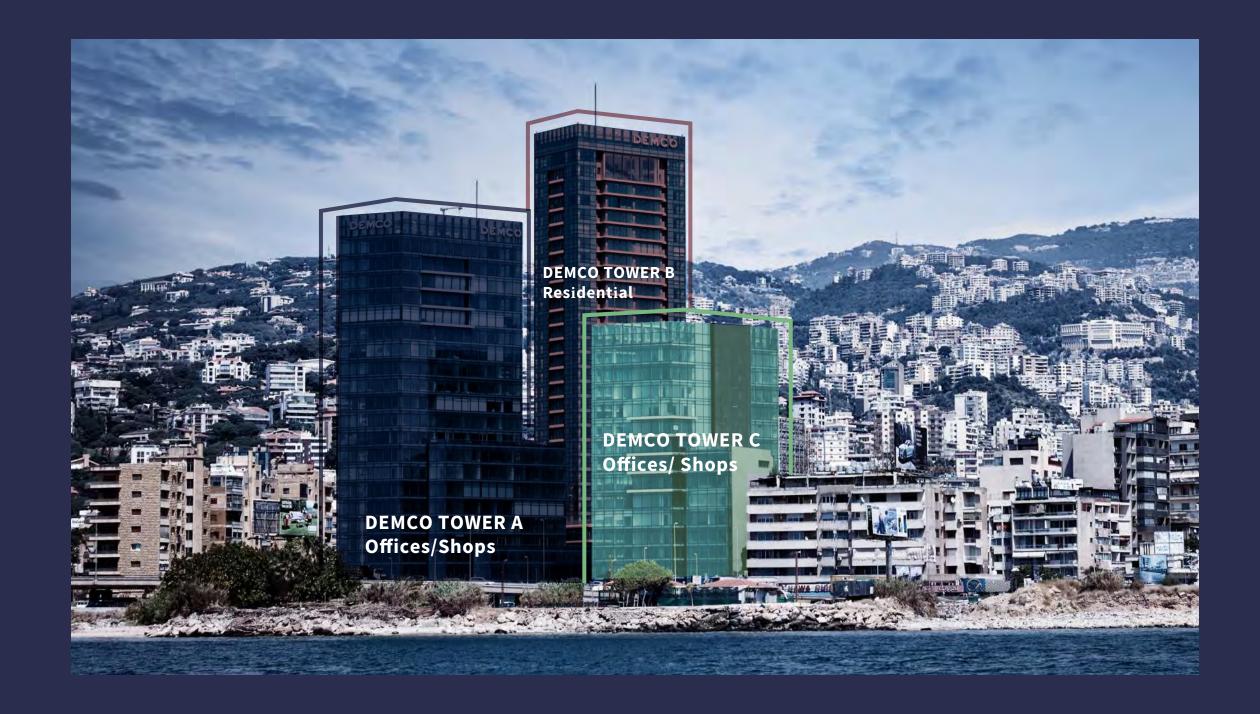

## THE TOWERS STAND AS A LANDMARK

### **TOWERS OVERVIEW**

84% SOLD

61% SOLD

58% SOLD