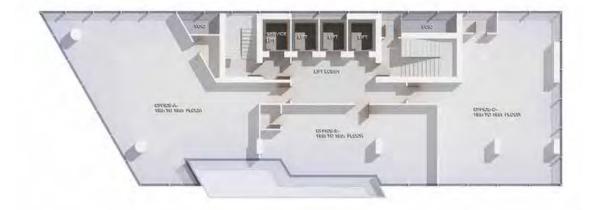

rking Spots

18 Parking Spots- GF2 Parking Spots- Basement 01



### RISE ABOVE IT ALL



### RESIDENTIAL LUXURY

Demco Tower **B** meets the needs of today's real estate market through its careful balance of luxury and affordability.



Apartment features include:

- \_ Anti-seismic structure design
- \_ 4 Mitsubishi elevators
- \_ Double glazing glass
- \_ Reconstituted marble flooring
- \_ Sanitary wares from Villeroy
- & Boche Groupe







### **AVAILABLE**

114 sqm









## Commercial Prestige

The modern office space in the commercial building provides a prestigious address for professionals.





Office space on the ground level of the commercial tower provides a prime location for shops and showrooms with highway frontage.

### First Floor Mez













### Floors 15- 18







Safety, security and quality have been integrated throughout the towers to the highest of standards.



#### Features include:

- \_ 24 hour security and maintenance
- \_ Anti seismic structural design and construction according to latest codes
- \_ Automated remote control for
- basement parking area
- \_ 4 Mistubishi high-speed elevators

### THANK YOU

+961 1 246 000

sales@demcoproperties.com | Demcoproperties.com