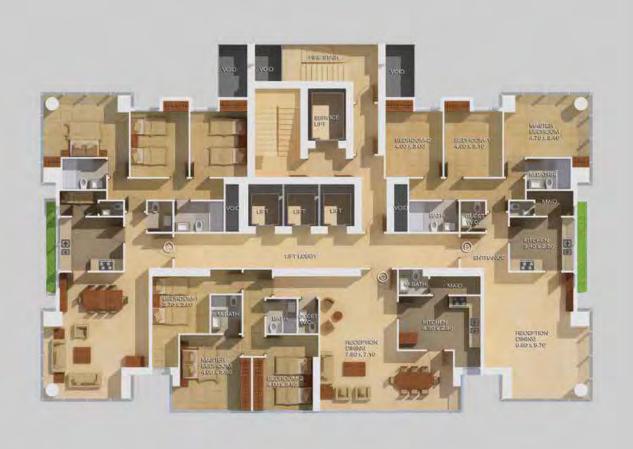

### DEMCO TOWERS MASS PLAN

**GROUND FLOOR** 

### RESIDENTIAL LUXURY

Demco Tower **B** meets the needs of today's real estate market through its careful balance of luxury and affordability.

Apartment features include:

- \_ Anti-seismic structure design
- \_ 4 Mitsubishi elevators
- \_ Double glazing glass
- \_ Reconstituted marble flooring
- \_ Sanitary wares from Villeroy
- & Boche Groupe