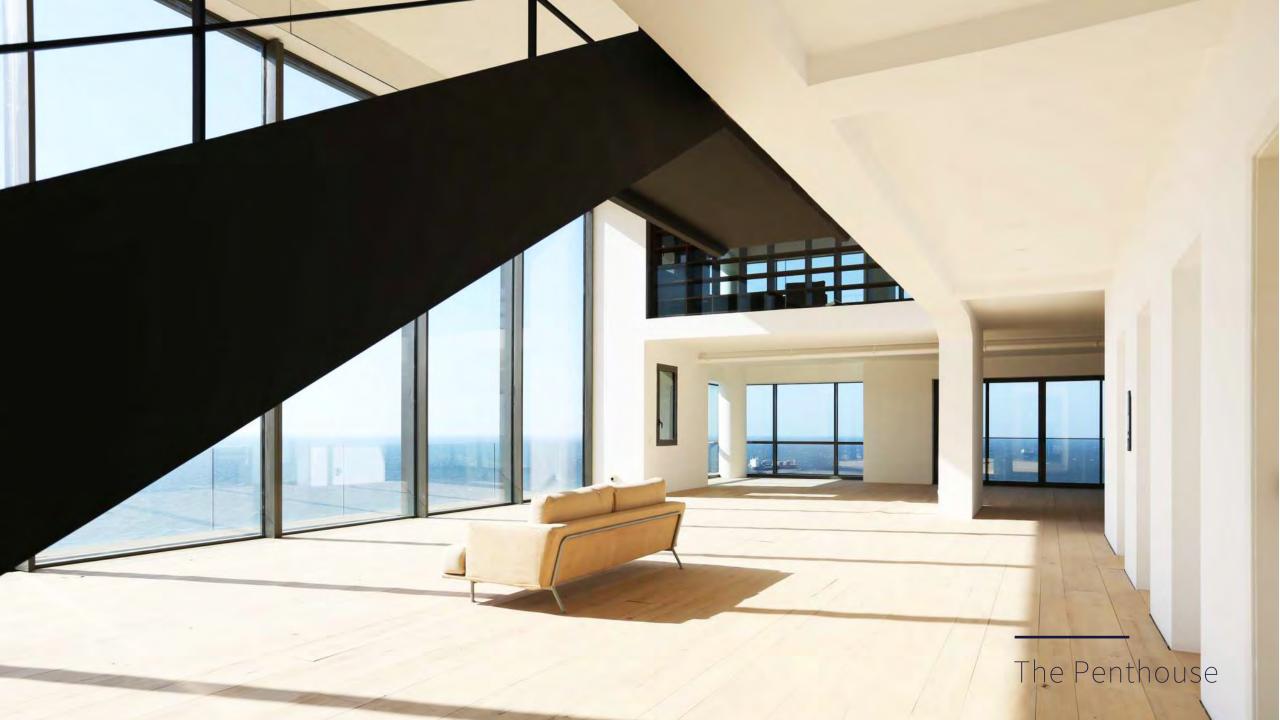

### RESIDENTIAL LUXURY

Demco Tower **B** meets the needs of today's real estate market through its careful balance of luxury and affordability.

Apartment features include:

- \_ Anti-seismic structure design
- \_ 4 Mitsubishi elevators
- \_ Double glazing glass
- \_ Reconstituted marble flooring
- \_ Sanitary wares from Villeroy
- & Boche Groupe

### Floors 15- 18

Safety, security and quality have been integrated throughout the towers to the highest of standards.