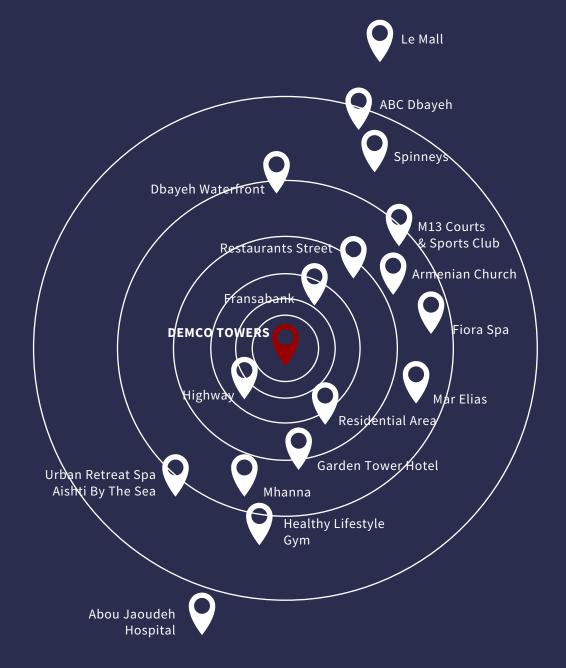

### LOCATION

In the heart of Antelias.

High exposure of 400k cars/day.

### LOCATION

In the heart of Antelias.

Mtayleb

Rabieh

### LOCATION

The Benefits

Private entrance/ parking/ street

98 linear meters of exposure on the highway