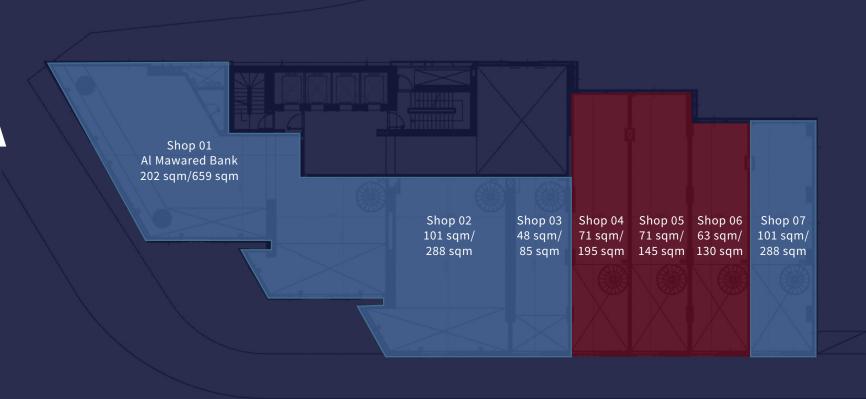

### **RETAIL AVAILABILITY**

| SHOP NUMBER | TOWER    | BASEMENT<br>AREA | GROUND<br>FLOOR AREA | MEZZANINE<br>AREA | TOTAL<br>AREA | PARKING<br>SPOTS<br>NUMBER | PARKING<br>SPOTS<br>LOCATION |
|-------------|----------|------------------|----------------------|-------------------|---------------|----------------------------|------------------------------|
| SHOP 04     | <b>A</b> | 78               | 71                   | 46                | 195           | 3                          | GF                           |
| SHOP 05     | A        | 28               | 71                   | 46                | 145           | 3                          | GF                           |
| SHOP 06     | A        | 28               | 63                   | 39                | 130           | 3                          | GF                           |
| SHOP 08     | В        |                  | 536                  | 342               | 878           | 20                         | 18GF<br>2SS                  |

## DEMCO TOWER A Basement 01 Shops 04/05/06

### DEMCO TOWER A Ground Floor Shops 04/05/06

## DEMCO TOWER A Mezzanine Floor Shops 04/05/06

## DEMCO TOWER A Shops 04/05/06 Parking Spots

Shop 04: 5 Parking Spots

Shop 05: 3 Parking Spots

Shop 06: 3 Parking Spots

Total: 11 Parking Spots