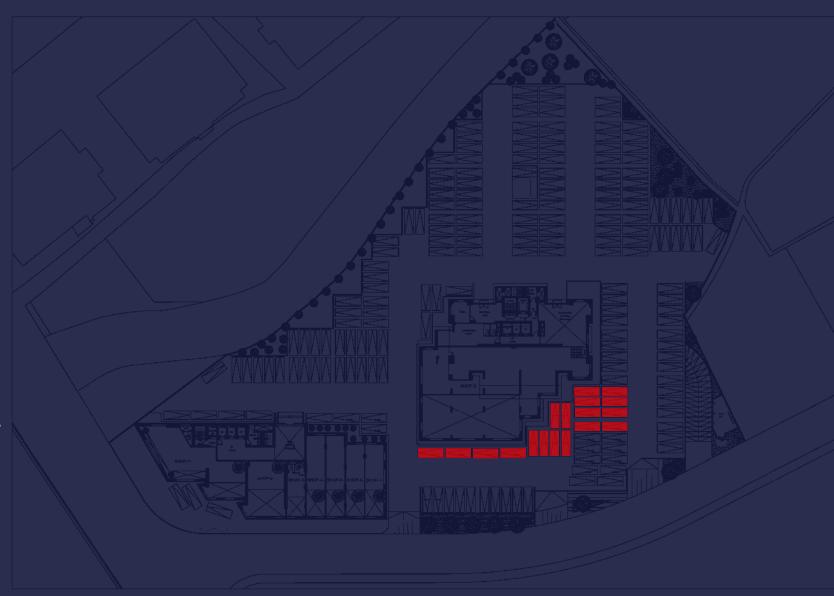

## DEMCO TOWER A Basement 01 Shops 04/05/06

### DEMCO TOWER A Ground Floor Shops 04/05/06

## DEMCO TOWER A Mezzanine Floor Shops 04/05/06

## DEMCO TOWER A Shops 04/05/06 Parking Spots

Shop 04: 5 Parking Spots

Shop 05: 3 Parking Spots

Shop 06: 3 Parking Spots

Total: 11 Parking Spots