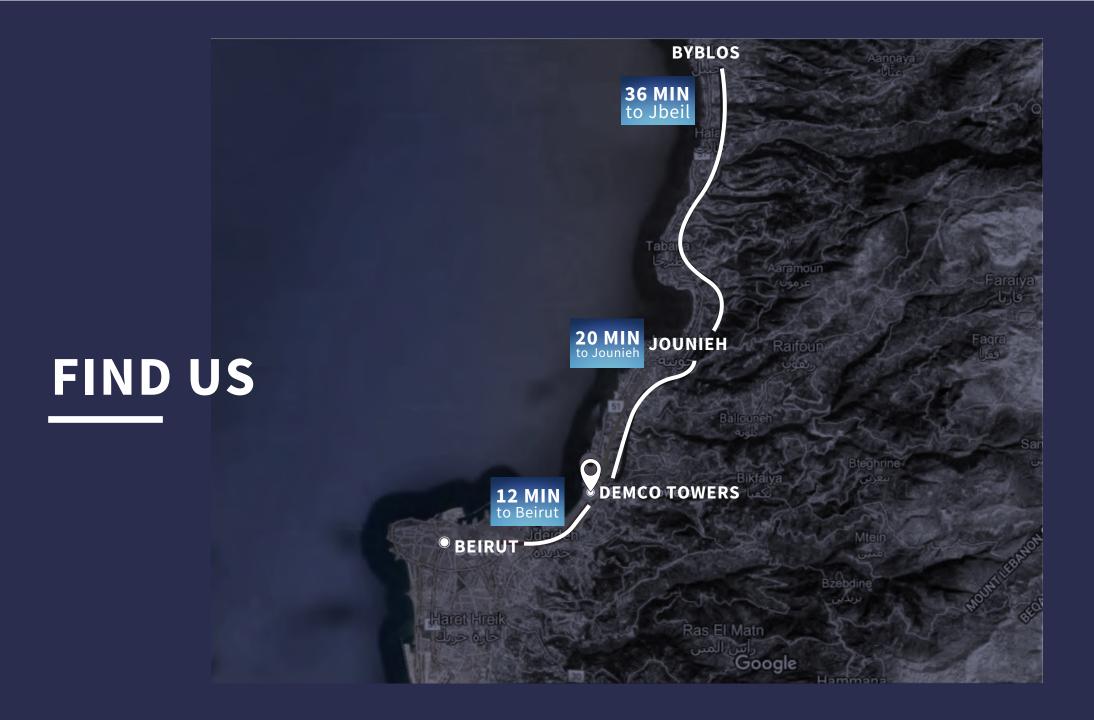

### LOCATION

In the heart of Antelias.

High exposure of 400k cars/day.

### LOCATION

In the heart of Antelias.

Mtayleb

Rabieh

### LOCATION

The Benefits

Private entrance/ parking/ street

98 linear meters of exposure on the highway