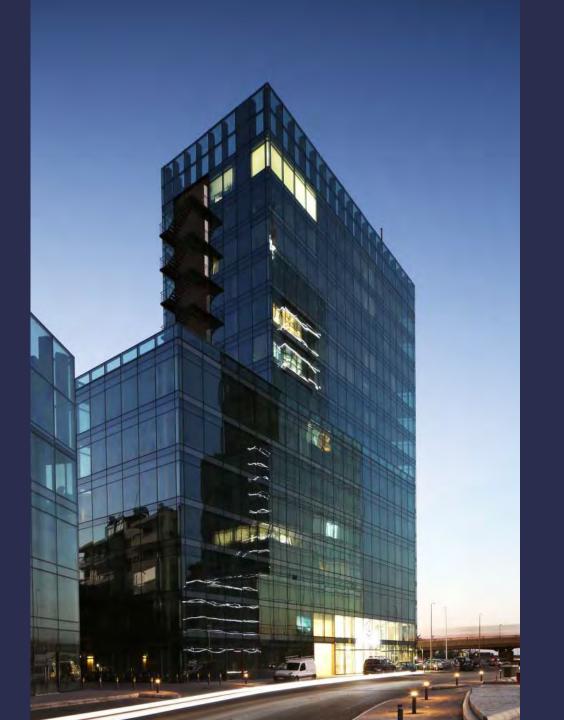

## DEMCOTOWERS

Antelias

Standing 100 meters tall, at a height unrivalled by nearby buildings, Demco Tower views are unobstructed by surrounding buildings, taking your

Each boutique, restaurant, cafe and and exceptional service.

## THE TOWERS STAND AS A LANDMARK

### RISE ABOVE IT ALL