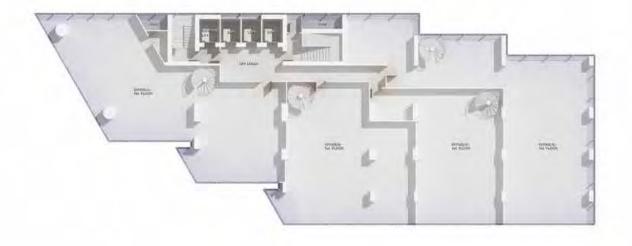

O TOWER B Basement 01 Shops 08 Parking Spots

18 Parking Spots- GF2 Parking Spots- Basement 01



### RISE ABOVE IT ALL



### RESIDENTIAL LUXURY

Demco Tower **B** meets the needs of today's real estate market through its careful balance of luxury and affordability.



Apartment features include:

- \_ Anti-seismic structure design
- \_ 4 Mitsubishi elevators
- \_ Double glazing glass
- \_ Reconstituted marble flooring
- \_ Sanitary wares from Villeroy
- & Boche Groupe







### **AVAILABLE**

114 sqm









## Commercial Prestige

The modern office space in the commercial building provides a prestigious address for professionals.





Office space on the ground level of the commercial tower provides a prime location for shops and showrooms with highway frontage.

### First Floor Mez













### Floors 15- 18







Safety, security and quality have been integrated throughout the towers to the highest of standards.



#### Features include:

- \_ 24 hour security and maintenance
- \_ Anti seismic structural design and construction according to latest codes
- \_ Automated remote control for
- basement parking area
- \_ 4 Mistubishi high-speed elevators

### THANK YOU

+961 1 246 000

sales@demcoproperties.com | Demcoproperties.com