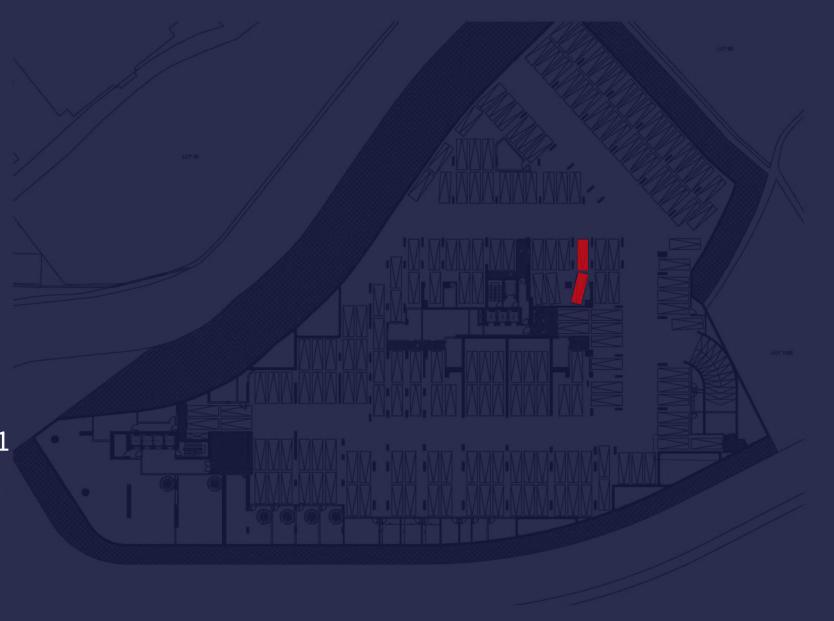

### DEMCO TOWER B Ground Floor Shop 08

### DEMCO TOWER B Mezzanine Floor Shop 08

# DEMCO TOWER B Ground Floor Shops 08 Parking Spots

18 Parking Spots- GF2 Parking Spots- Basement 01

# DEMCO TOWER B Basement 01 Shops 08 Parking Spots

18 Parking Spots- GF2 Parking Spots- Basement 01