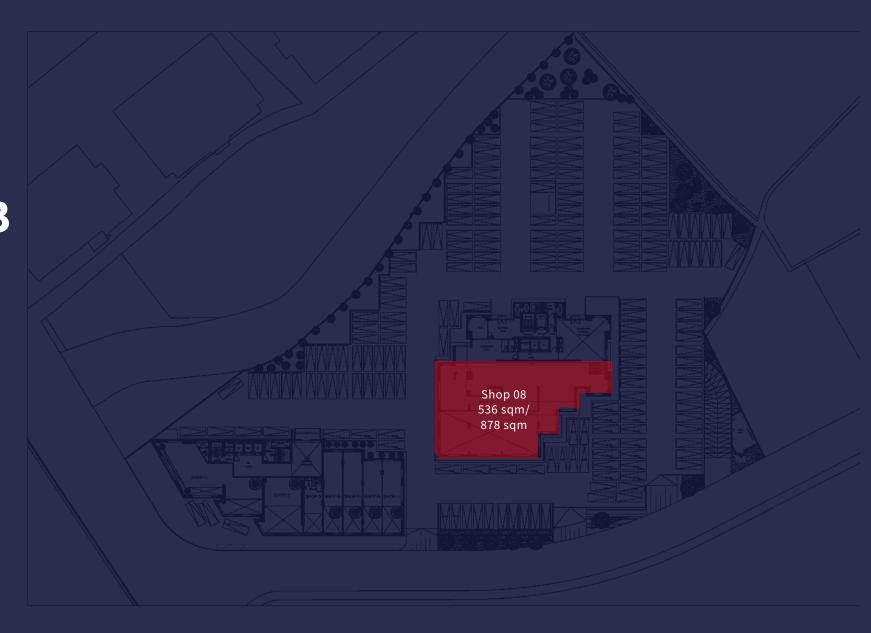

### **RETAIL AVAILABILITY**

| SHOP NUMBER | TOWER    | BASEMENT<br>AREA | GROUND<br>FLOOR AREA | MEZZANINE<br>AREA | TOTAL<br>AREA | PARKING<br>SPOTS<br>NUMBER | PARKING<br>SPOTS<br>LOCATION |
|-------------|----------|------------------|----------------------|-------------------|---------------|----------------------------|------------------------------|
| SHOP 04     | <b>A</b> | 78               | 71                   | 46                | 195           | 3                          | GF                           |
| SHOP 05     | A        | 28               | 71                   | 46                | 145           | 3                          | GF                           |
| SHOP 06     | A        | 28               | 63                   | 39                | 130           | 3                          | GF                           |
| SHOP 08     | В        |                  | 536                  | 342               | 878           | 20                         | 18GF<br>2SS                  |

### DEMCO TOWER B Ground Floor Shop 08