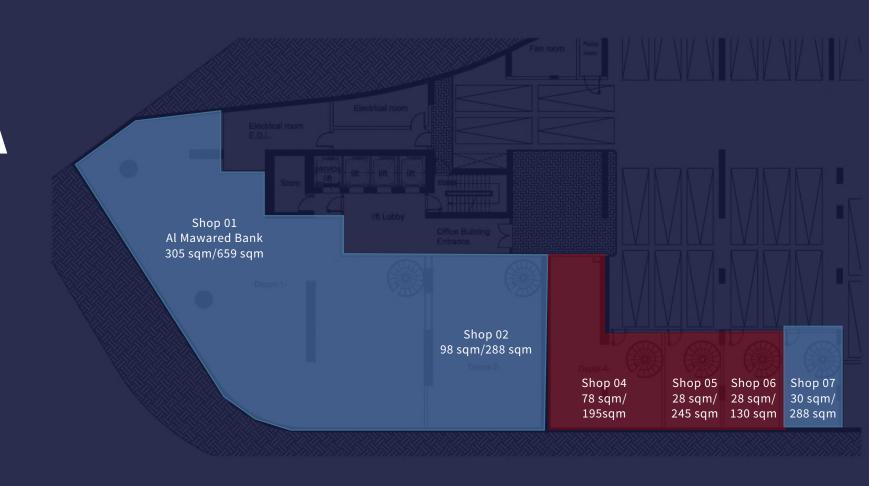

### **RETAIL AVAILABILITY**

| SHOP NUMBER | TOWER    | BASEMENT<br>AREA | GROUND<br>FLOOR AREA | MEZZANINE<br>AREA | TOTAL<br>AREA | PARKING<br>SPOTS<br>NUMBER | PARKING<br>SPOTS<br>LOCATION |
|-------------|----------|------------------|----------------------|-------------------|---------------|----------------------------|------------------------------|
| SHOP 04     | <b>A</b> | 78               | 71                   | 46                | 195           | 3                          | GF                           |
| SHOP 05     | A        | 28               | 71                   | 46                | 145           | 3                          | GF                           |
| SHOP 06     | A        | 28               | 63                   | 39                | 130           | 3                          | GF                           |
| SHOP 08     | В        |                  | 536                  | 342               | 878           | 20                         | 18GF<br>2SS                  |

## DEMCO TOWER A Basement 01 Shops 04/05/06

### DEMCO TOWER A Ground Floor Shops 04/05/06

## DEMCO TOWER A Mezzanine Floor Shops 04/05/06

## DEMCO TOWER A Shops 04/05/06 Parking Spots

Shop 04: 5 Parking Spots

Shop 05: 3 Parking Spots

Shop 06: 3 Parking Spots

Total: 11 Parking Spots