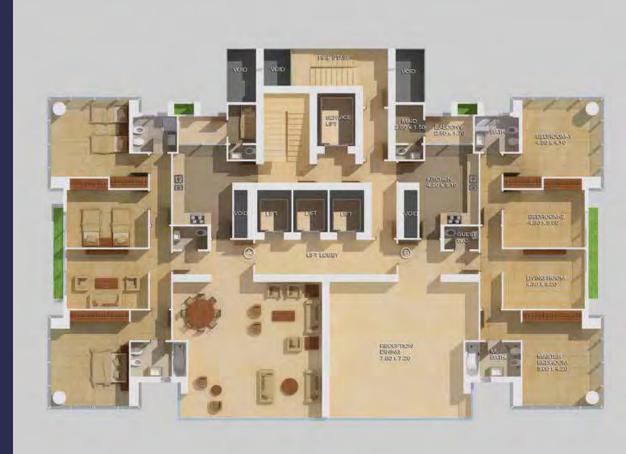

### RESIDENTIAL LUXURY

Demco Tower **B** meets the needs of today's real estate market through its careful balance of luxury and affordability.

Apartment features include:

- \_ Anti-seismic structure design
- \_ 4 Mitsubishi elevators
- \_ Double glazing glass
- \_ Reconstituted marble flooring
- \_ Sanitary wares from Villeroy
- & Boche Groupe

### **AVAILABLE**

114 sqm