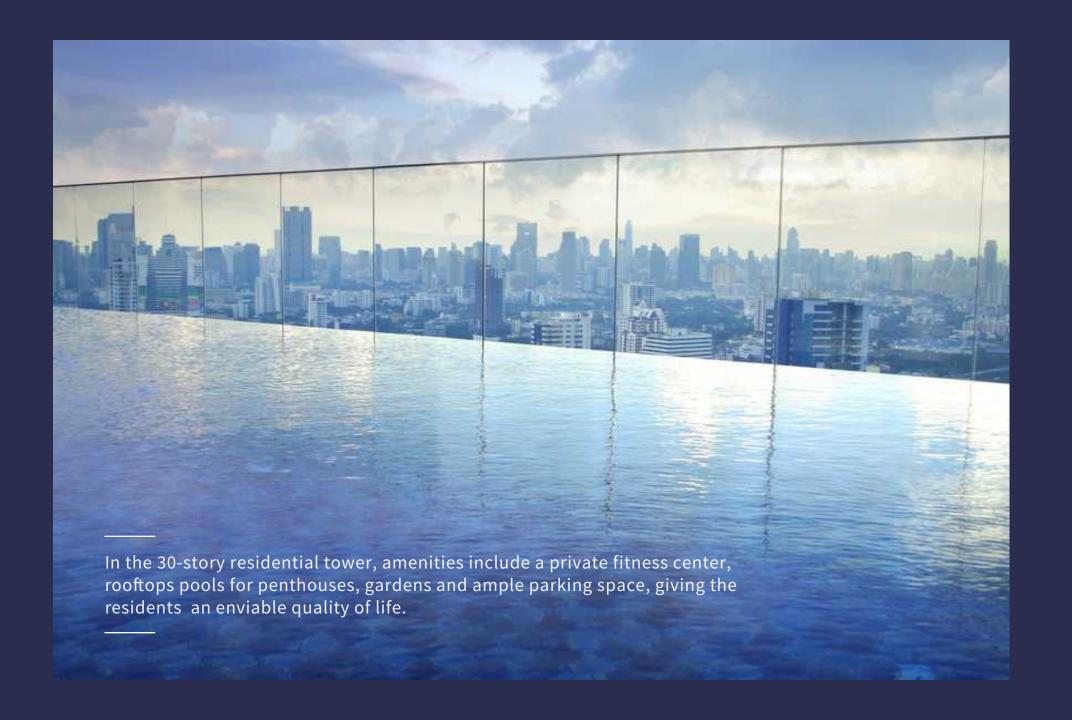

05/06 Parking Spots

Shop 04: 5 Parking Spots

Shop 05: 3 Parking Spots

Shop 06: 3 Parking Spots

Total: 11 Parking Spots



### DEMCO TOWER B Ground Floor Shop 08



### DEMCO TOWER B Mezzanine Floor Shop 08



# DEMCO TOWER B Ground Floor Shops 08 Parking Spots

18 Parking Spots- GF2 Parking Spots- Basement 01



# DEMCO TOWER B Basement 01 Shops 08 Parking Spots

18 Parking Spots- GF2 Parking Spots- Basement 01



### RISE ABOVE IT ALL



### RESIDENTIAL LUXURY

Demco Tower **B** meets the needs of today's real estate market through its careful balance of luxury and affordability.



Apartment features include:

- \_ Anti-seismic structure design
- \_ 4 Mitsubishi elevators
- \_ Double glazing glass
- \_ Reconstituted marble flooring
- \_ Sanitary wares from Villeroy
- & Boche Groupe







### **AVAILABLE**

114 sqm









## Commercial Prestige

The modern office space in the commercial building provides a prestigious address for professionals.





Office space on the ground level of the commercial tower provides a prime location for shops and showrooms with highway frontage.

### First Floor Mez













### Floors 15- 18







Safety, security and quality have been integrated throughout the towers to the highest of standards.



#### Features include:

- \_ 24 hour security and maintenance
- \_ Anti seismic structural design and construction according to latest codes
- \_ Automated remote control for
- basement parking area
- \_ 4 Mistubishi high-speed elevators

### THANK YOU

+961 1 246 000

sales@demcoproperties.com | Demcoproperties.com