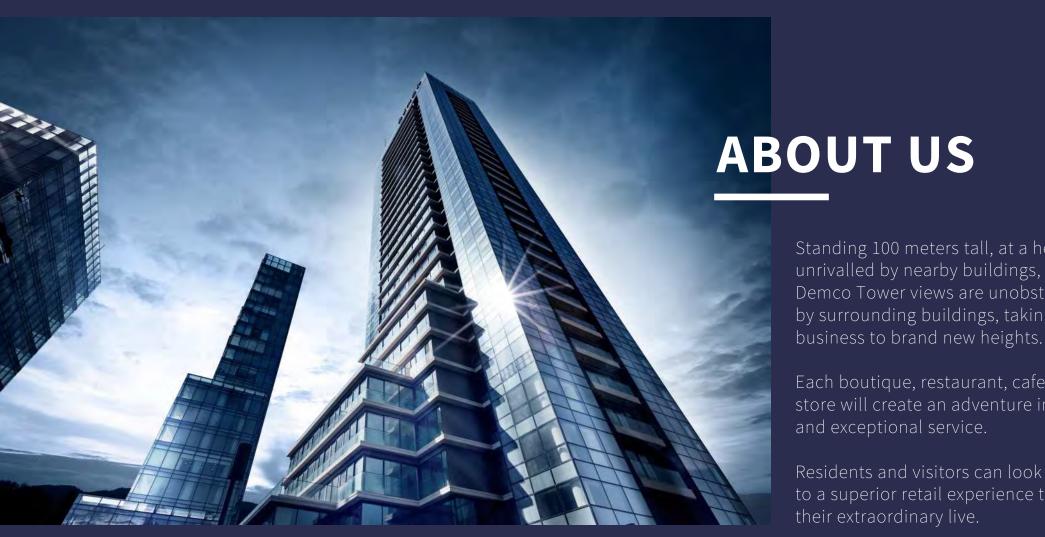

## DEMCOTOWERS

Antelias

Standing 100 meters tall, at a height unrivalled by nearby buildings, Demco Tower views are unobstructed by surrounding buildings, taking your

Each boutique, restaurant, cafe and and exceptional service.

Residents and visitors can look forward to a superior retail experience to complement their extraordinary live.