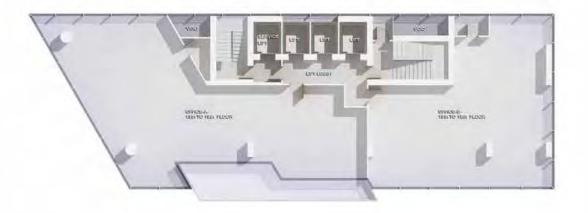

Parking Spots

18 Parking Spots- GF2 Parking Spots- Basement 01



### RISE ABOVE IT ALL



### RESIDENTIAL LUXURY

Demco Tower **B** meets the needs of today's real estate market through its careful balance of luxury and affordability.



Apartment features include:

- \_ Anti-seismic structure design
- \_ 4 Mitsubishi elevators
- \_ Double glazing glass
- \_ Reconstituted marble flooring
- \_ Sanitary wares from Villeroy
- & Boche Groupe







### **AVAILABLE**

114 sqm









## Commercial Prestige

The modern office space in the commercial building provides a prestigious address for professionals.





Office space on the ground level of the commercial tower provides a prime location for shops and showrooms with highway frontage.

### First Floor Mez













### Floors 15- 18







Safety, security and quality have been integrated throughout the towers to the highest of standards.



#### Features include:

- \_ 24 hour security and maintenance
- \_ Anti seismic structural design and construction according to latest codes
- \_ Automated remote control for
- basement parking area
- \_ 4 Mistubishi high-speed elevators

### THANK YOU

+961 1 246 000

sales@demcoproperties.com | Demcoproperties.com