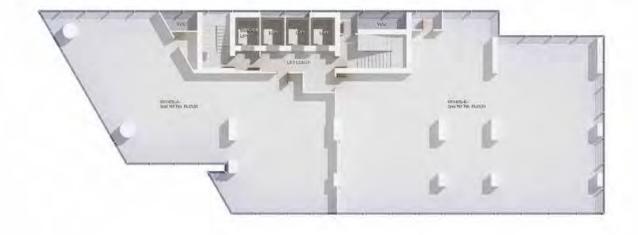

WER B Basement 01 Shops 08 Parking Spots

18 Parking Spots- GF2 Parking Spots- Basement 01



### RISE ABOVE IT ALL



### RESIDENTIAL LUXURY

Demco Tower **B** meets the needs of today's real estate market through its careful balance of luxury and affordability.



Apartment features include:

- \_ Anti-seismic structure design
- \_ 4 Mitsubishi elevators
- \_ Double glazing glass
- \_ Reconstituted marble flooring
- \_ Sanitary wares from Villeroy
- & Boche Groupe







### **AVAILABLE**

114 sqm









## Commercial Prestige

The modern office space in the commercial building provides a prestigious address for professionals.





Office space on the ground level of the commercial tower provides a prime location for shops and showrooms with highway frontage.

### First Floor Mez













### Floors 15- 18







Safety, security and quality have been integrated throughout the towers to the highest of standards.



#### Features include:

- \_ 24 hour security and maintenance
- \_ Anti seismic structural design and construction according to latest codes
- \_ Automated remote control for
- basement parking area
- \_ 4 Mistubishi high-speed elevators

### THANK YOU

+961 1 246 000

sales@demcoproperties.com | Demcoproperties.com