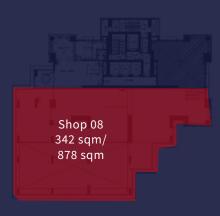

### **RETAIL AVAILABILITY**

| SHOP NUMBER | TOWER    | BASEMENT<br>AREA | GROUND<br>FLOOR AREA | MEZZANINE<br>AREA | TOTAL<br>AREA | PARKING<br>SPOTS<br>NUMBER | PARKING<br>SPOTS<br>LOCATION |
|-------------|----------|------------------|----------------------|-------------------|---------------|----------------------------|------------------------------|
| SHOP 04     | <b>A</b> | 78               | 71                   | 46                | 195           | 3                          | GF                           |
| SHOP 05     | A        | 28               | 71                   | 46                | 145           | 3                          | GF                           |
| SHOP 06     | A        | 28               | 63                   | 39                | 130           | 3                          | GF                           |
| SHOP 08     | В        |                  | 536                  | 342               | 878           | 20                         | 18GF<br>2SS                  |

### DEMCO TOWER B Mezzanine Floor Shop 08